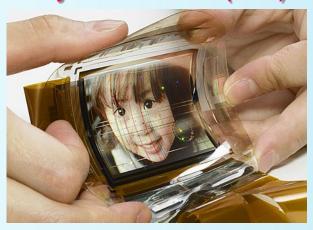

#### Sony OLED TV QHD960×540 (2007)

Sony Flexible OLED (2009)

SDI 3.1" AMOLED in mobile phone (2009)

**SMD Transparent OLED on NB (2010)** 