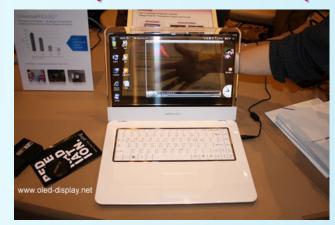

#### Sony OLED TV QHD960×540 (2007)

Sony Flexible OLED (2009)

SDI 3.1" AMOLED in mobile phone (2009)

**SMD Transparent OLED on NB (2010)** 