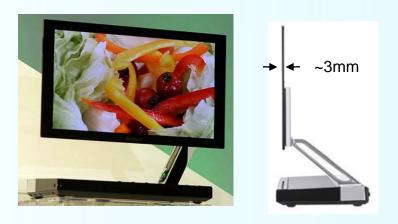

#### Sony OLED TV QHD960×540 (2007)

Sony Flexible OLED (2009)

SDI 3.1" AMOLED in mobile phone (2009)

**SMD Transparent OLED on NB (2010)** 