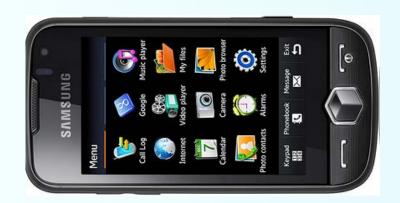

#### Sony OLED TV QHD960×540 (2007)

Sony Flexible OLED (2009)

SDI 3.1" AMOLED in mobile phone (2009)

**SMD Transparent OLED on NB (2010)** 